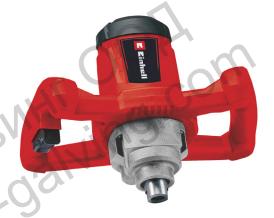

## Технически характеристики

Paint/Mortar Mixer

TC-MX 1200 E

Item No.: 4258545

Ident No.: 21020

Bar Code: 4006825616620

The paint and mortar mixer Einhell TC-MX 1200 has a high-performance 1200 watt motor for good mixing results. The compact one gear machine for mixing viscous materials features speed electronics to adjust the tool to the material being mixed and therefore provides the ideal preliminary performance for the best results. For materials requiring intensive mixing too, the ergonomically optimized handles enable the paint and mortar mixer to be used with ease. The TC-MX 1200 E has a stirrer mount with M14 thread. Complete with a mortar stirrer (Ø 100 m).

## **Features & Benefits**

- Powerful 1200 watt motor for good mixing results
- Compact one gear machine for mixing viscous materials
- Speed electronics for adjusting the tool to the mixed material
- Rugged stirrer mount with M14 thread
- Easy and ergonomic operation thanks to optimized handles
- Complete with mortar stirrer (Ø 100mm)